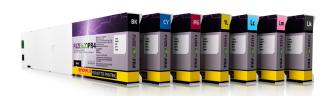

## FUZE ECO PR4™ Eco solvent ink for Roland® printers

## Ink compatible with Roland® SOLJET Pro 4<sup>™</sup> printers

Bordeaux's FUZE ECO PR4™ ink is specifically developed for high productivity that require fast-drying ink. This ink is Mix & Match™\* with Roland® SOLMAX2™ ink and provides outstanding print quality on a very wide range of substrates. FUZE ECO PR4™ is ideal for most outdoor applications requiring light-fastness and water resistance and also for indoor printing applications.

| (Min)        | Roland® ECO-SOL MAX2™                     |
|--------------|-------------------------------------------|
|              | SolJet Pro4 XR-640, XF-640, VersaCAMM VSi |
|              | Epson® DX6                                |
|              | 440ml cartridge, 1L bottle, 1L bag        |
| $  \bigcirc$ | C,M,Y,K,Lc,Lm,Lk                          |